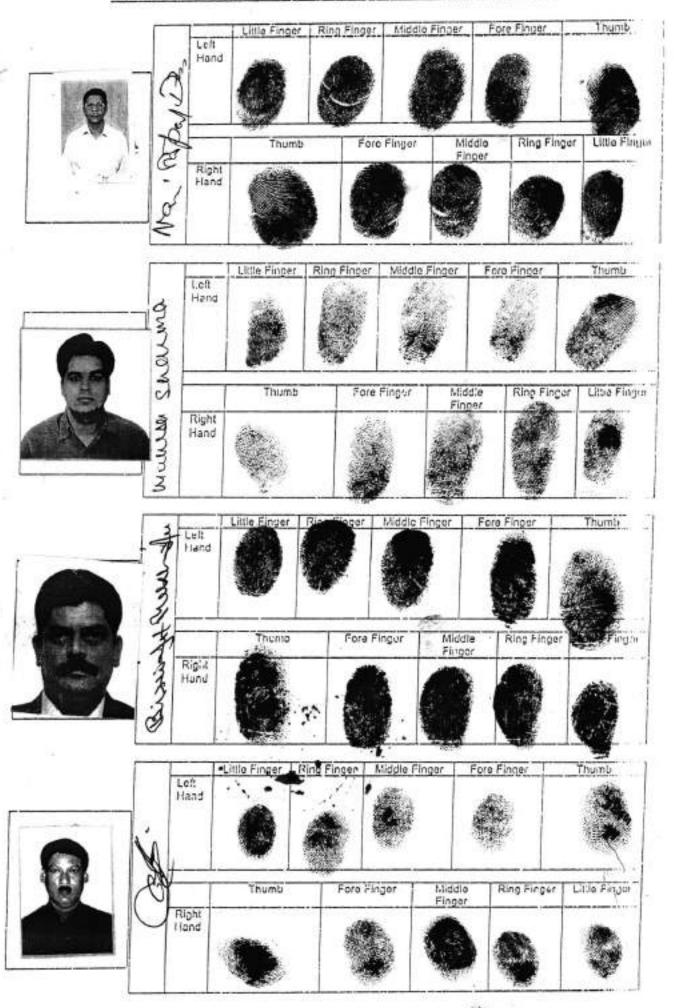

#### Admission of Execution (Under Section 58, W.B. Registration Rules, 1962)

Execution is admitted on 01/12/2010 by

- Biswajit Mukherjee Alias Biswajit Mukhopadhyay, son of Sudhir Kr Mukherjee, 139/ D, Rash Behari Avenue, District:-South 24-Parganas, WEST BENGAL, India, P.O.: Pin:-700029, By Caste Hindu, By Profession: Service
- Quitam Saha Managing Director, Green High Dev . Pvt. Ltd, 29, Rajdanga East Main Rd, Thana:-Kasba, District:-South 24-Parganas, WEST BENGAL, India, P.O. - Pin:-700107 . , By Profession: Business